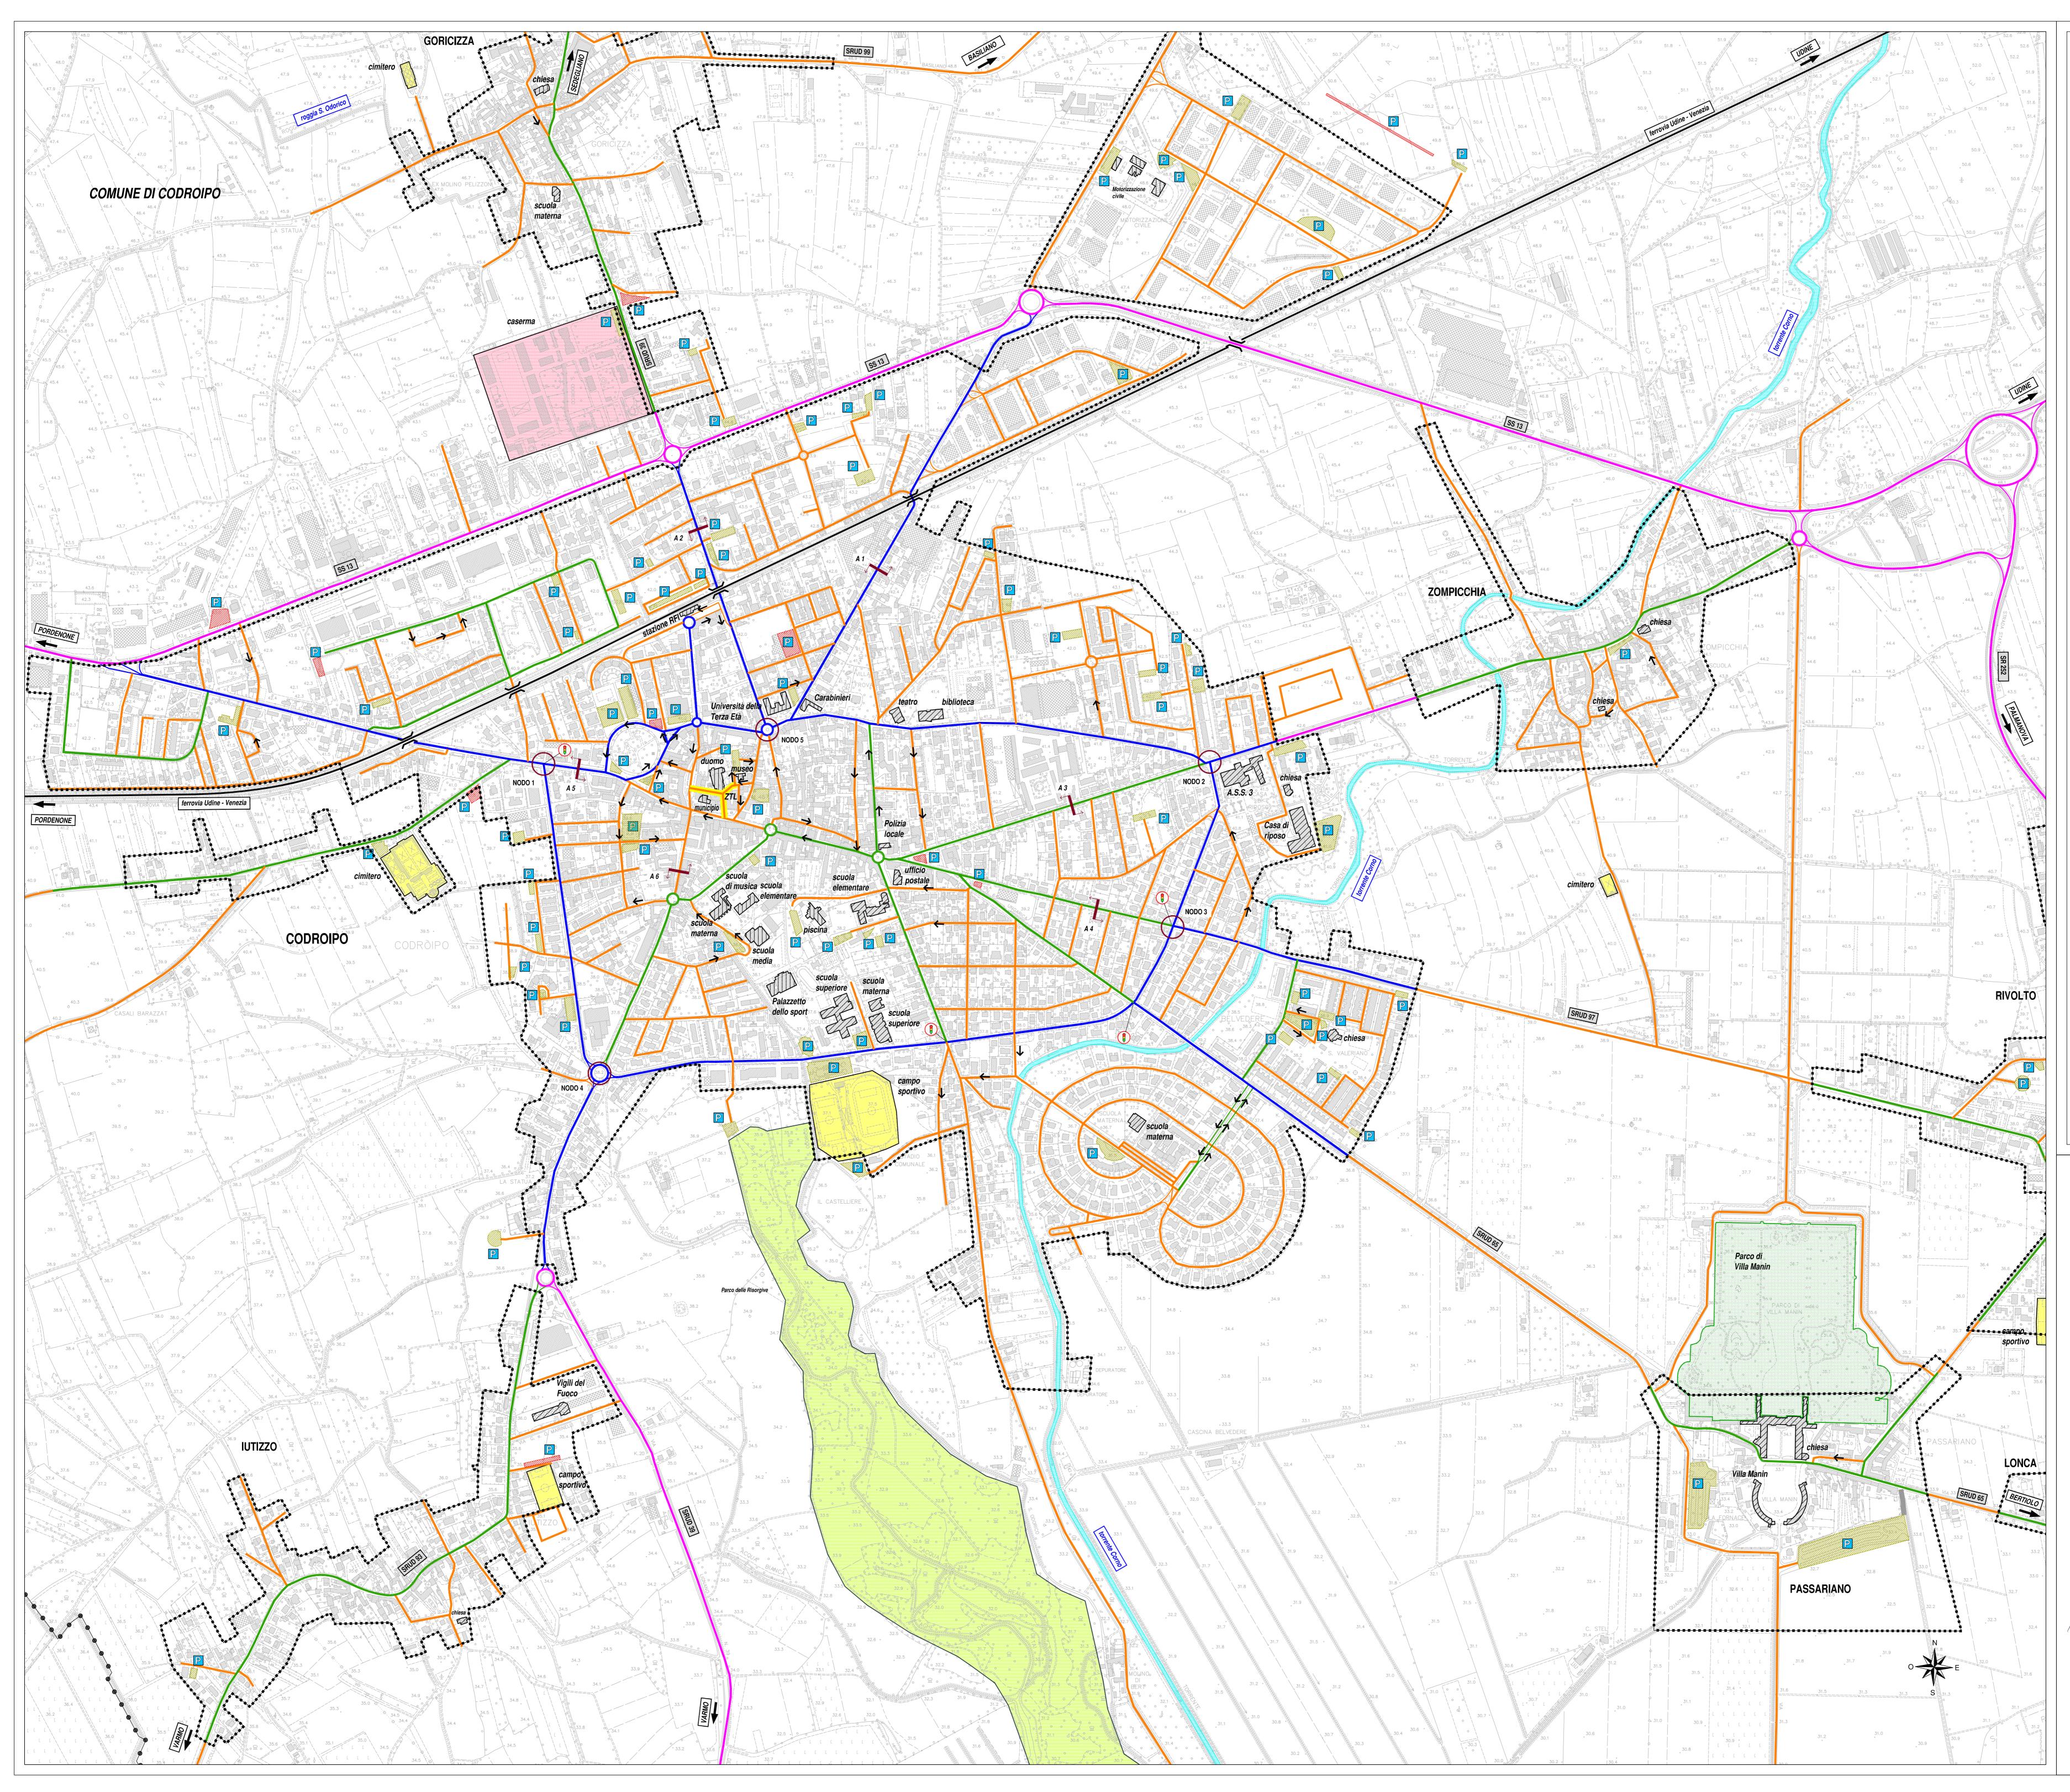

| Legenda       |                                                                    |
|---------------|--------------------------------------------------------------------|
| •••••         | limite del centro abitato                                          |
|               | linea ferroviaria                                                  |
| X             | sovrappasso stradale o ferroviario                                 |
|               | strada extraurbana secondaria                                      |
|               | strada urbana di interquartiere                                    |
|               | strada urbana di quartiere                                         |
|               | strada locale                                                      |
| $\rightarrow$ | senso unico di marcia                                              |
| P             | parcheggio su sede propria esistente                               |
| P             | parcheggio di progetto (fonte PRGC)                                |
|               | zona a traffico limitato (ZTL)                                     |
|               | intersezione semaforizzata                                         |
|               | edificio pubblico                                                  |
|               | caserma                                                            |
|               | aree sportive e cimiteri                                           |
|               | Parco delle Risorgive                                              |
| NODO          | Parco di Villa Manin<br>X                                          |
| $\bigcirc$    | nodo oggetto di indagine sui flussi veicolari                      |
| AX<br>J       | sezioni di conteggio automatico dei flussi veicolari bidirezionali |
|               |                                                                    |
|               |                                                                    |

## AGGIORNAMENTO DEL PIANO GENERALE DEL TRAFFICO URBANO

Codice progetto 0 5 6 1

## FASE 1 - INDAGINE CONOSCITIVA

|                | elaborato<br>A T                                                                                                                                                                                                                                                                                            | 3       |              | o abitato | o del Capoluogo: classificazione<br>Ila viabilità ed organizzazione della |  |  |
|----------------|-------------------------------------------------------------------------------------------------------------------------------------------------------------------------------------------------------------------------------------------------------------------------------------------------------------|---------|--------------|-----------|---------------------------------------------------------------------------|--|--|
| Scala          |                                                                                                                                                                                                                                                                                                             | 1:5.000 | circolazione |           |                                                                           |  |  |
| Emissio        | one                                                                                                                                                                                                                                                                                                         |         |              |           |                                                                           |  |  |
| Data           | 15.06.2021                                                                                                                                                                                                                                                                                                  |         |              |           |                                                                           |  |  |
| Redatto        | StN                                                                                                                                                                                                                                                                                                         |         |              |           |                                                                           |  |  |
| Controll       | lato                                                                                                                                                                                                                                                                                                        | A.N.    |              |           |                                                                           |  |  |
| Approva        | ato                                                                                                                                                                                                                                                                                                         | A.N.    | Nome file    |           | 561-AT3 classificazione capoluogo rev01.dw                                |  |  |
|                | ento sottoscritto o                                                                                                                                                                                                                                                                                         |         | ligitalmente |           |                                                                           |  |  |
| Rev.           | Data                                                                                                                                                                                                                                                                                                        | Redatto | Controllato  | Approvato | Oggetto revisione                                                         |  |  |
| 01             | 06.09.2021                                                                                                                                                                                                                                                                                                  | StN     | A.N.         | A.N.      | Revisione centri abitati                                                  |  |  |
| 02             |                                                                                                                                                                                                                                                                                                             |         |              |           |                                                                           |  |  |
| 03             |                                                                                                                                                                                                                                                                                                             |         |              |           |                                                                           |  |  |
| 04             |                                                                                                                                                                                                                                                                                                             |         |              |           |                                                                           |  |  |
| 05             |                                                                                                                                                                                                                                                                                                             |         |              |           |                                                                           |  |  |
| Studio Novarin | Studio Novarin s.a.s.<br>via Daniele Manin, 10 - 33100 Udine - 🕾 0432 421013 - 🖃 studio@novarin.net<br>IL presente documento non potra essere comato, neprodotto o altemente publicato, in tuito o nearte, senza la consenso dello studio novarin dani utilizzo non autorizato sara punito a norma di legge |         |              |           |                                                                           |  |  |